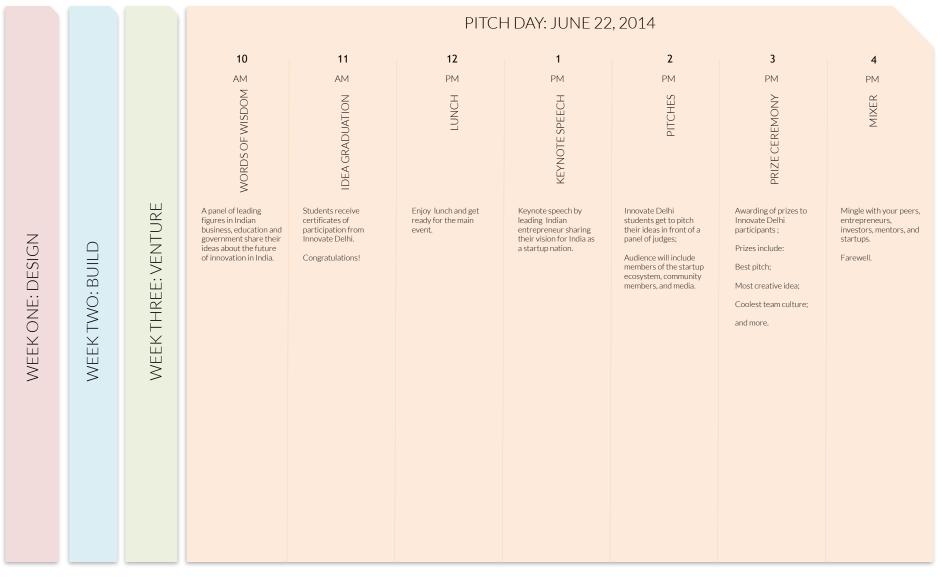

>plan;<br>Articulate your revenue<br>streams; your customer<br>segments; and your key<br>activities.<br>Get feedback; refine<br>your strategy.<br>Submit update. | Begin creating a pitch<br>packet;<br>Listen to your<br>feedback.<br>Do you need to revise<br>your business model or<br>change your product?<br>Submit update. | Get ready for Pitch<br>Day;<br>Make last minute<br>tweaks to your pitch<br>packet;<br>Polish your pitch.<br>Submit your final<br>venture proposal and<br>your packet. | Coming full circle;<br>Entrepreneurs are<br>skilled in both taking<br>and giving feedback.<br>Evaluate others' work;<br>others' effort; your<br>team; and your own<br>progress.<br>Celebrate a great<br>week!<br>Enjoy a movie;<br>Prepare for Pitch Day. |  |  |  |

# PITCH DAY

#### JUNE 2014 SCHEDULE (PAGE 4)